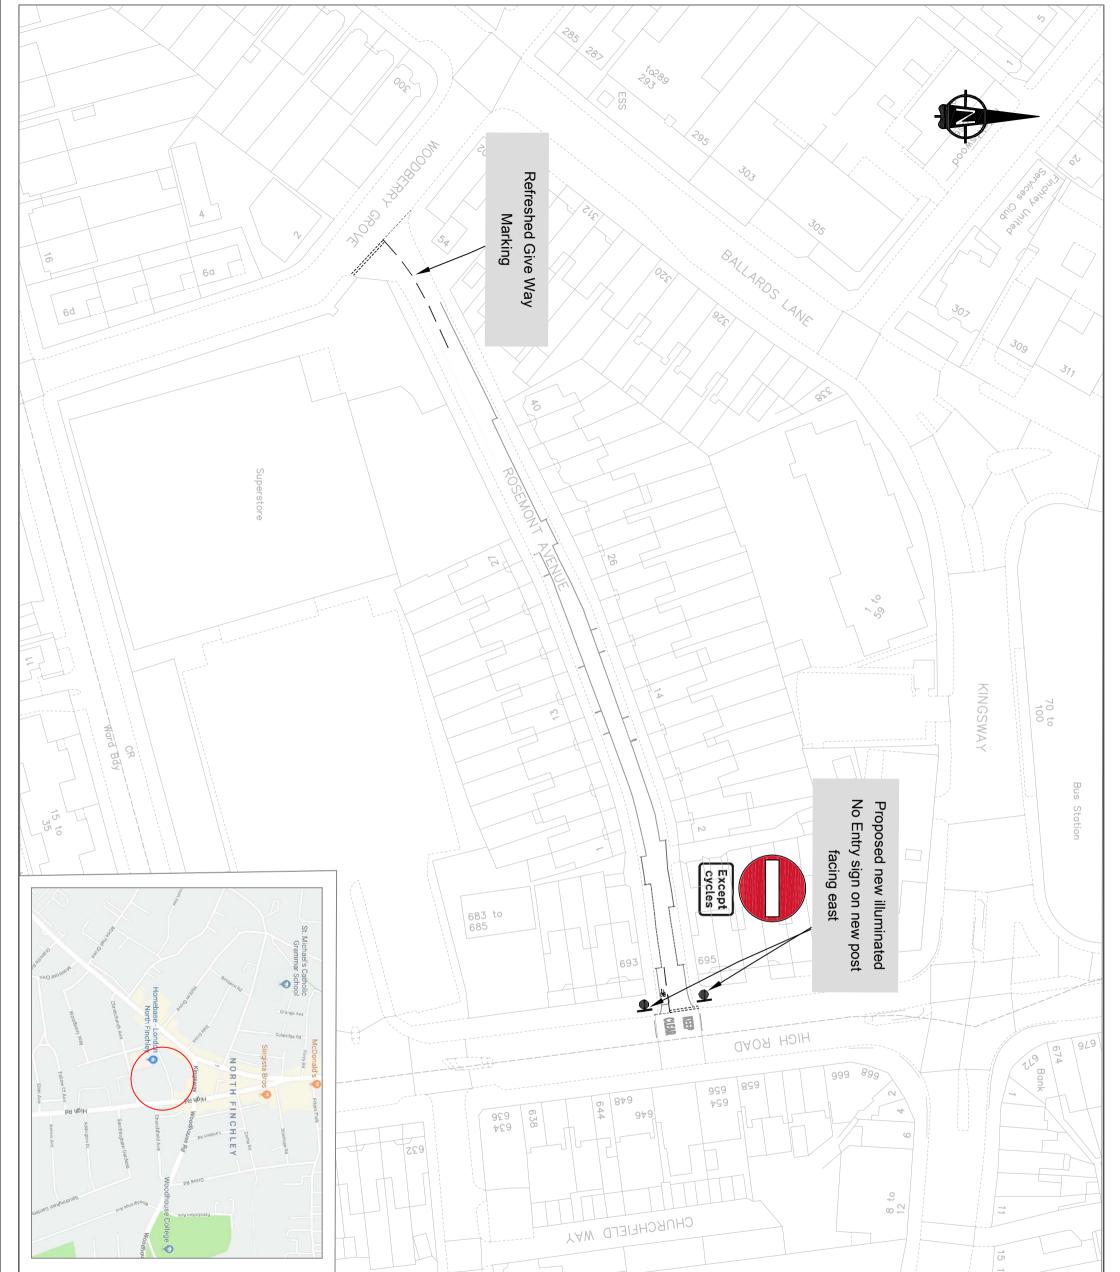

| Moothou                                                                                                                                                                                                                                                                                                                                                                                                                                                                                                                                                     |                 | CHURCHFIELD WAY                                                                                                                                                                                                                                                                                                                     |                         |                        | 15                                                                                     |                                                                                                                                                                                                                                                                                                                                                                                                                                                                                                                      |
|-------------------------------------------------------------------------------------------------------------------------------------------------------------------------------------------------------------------------------------------------------------------------------------------------------------------------------------------------------------------------------------------------------------------------------------------------------------------------------------------------------------------------------------------------------------|-----------------|-------------------------------------------------------------------------------------------------------------------------------------------------------------------------------------------------------------------------------------------------------------------------------------------------------------------------------------|-------------------------|------------------------|----------------------------------------------------------------------------------------|----------------------------------------------------------------------------------------------------------------------------------------------------------------------------------------------------------------------------------------------------------------------------------------------------------------------------------------------------------------------------------------------------------------------------------------------------------------------------------------------------------------------|
| Rec Scheme Ref.   BC/001609-05-01     Scheme tille   Rosemont Avenue N12     Drawing tille   Road Safety Improvements<br>Proposed Point No Entry     Scale @ A3:<br>Date: 09/06/19   Drawing tille     Date: 09/06/19   Date: 19/06/19   Approved<br>Date: 19/06/19   Low<br>Date: 19/06/19     Taffic and Development<br>1th Floor Highways, 1255 High Read,<br>Whetsione, London N20 GEJ   Taffic and Development<br>Low on Boord Barnet House,<br>11th Floor Highways, 1255 High Read,<br>Whetsione, London N20 GEJ     BC/001609-05-01_SC_100-01   Fer. | Pupose of Issue | This product includes mapping data licensed from Ordinance<br>Survey with the permission of the Controller of<br>Her Majesty's Stationery Office.   © Crown copyright and database right 2016. All rights reserved.<br>London Borough of Barnet. Licence No 100017674   REVISION   REVISION   REVISION   Wtop May'rig   One May'rig | New white road markings | Existing road markings | NOTES:<br>1. All dimensions are in metres except where otherwise<br>stated.<br>LEGEND: | SAFETY, HEA TH AND ENVIRONMENTAL INFORMATION<br>For construction, maintenance, cleaning and demolition risk refer to the relevant<br>method statements and risk assessments related to this task for scheme Ref.<br>BC/001495-01.<br>In addition to the hazardrisks normally associated with the types of work detailed<br>on this drawing take note of the following. All works on this drawing will be<br>carried out by a competent contractor working to an appropriate method<br>statement and risk assessment. |